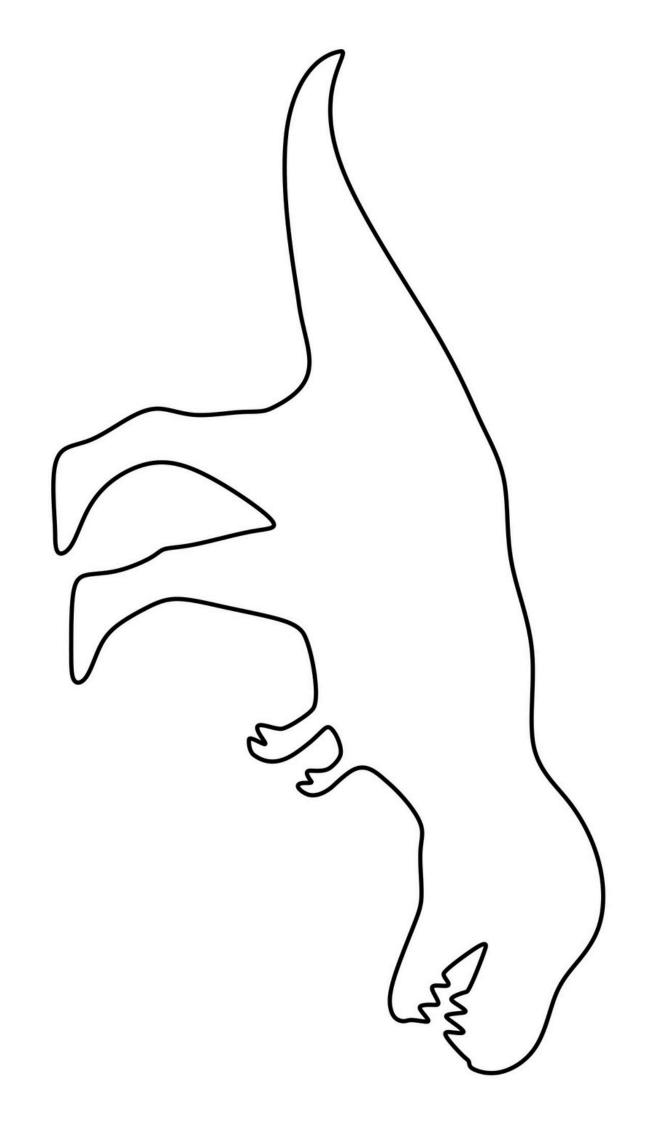

Cut or prick out the figure (or figures) you want on your garment.

# Cut me out