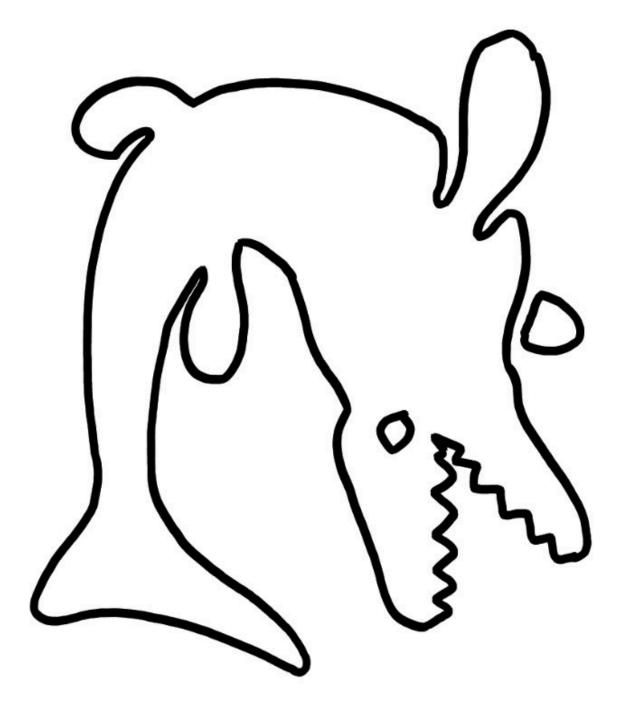

Cut or prick out the figure (or figures) you want on your garment.

# Cut me out