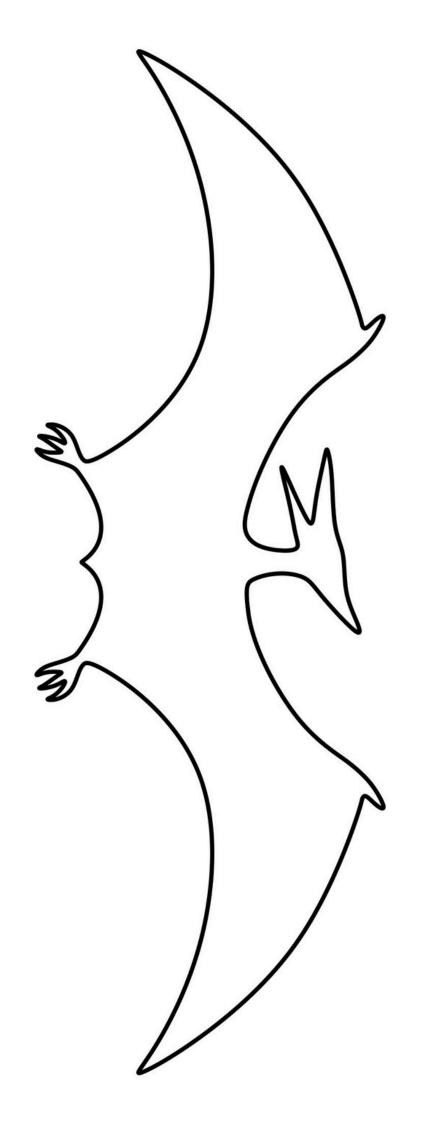

Cut or prick out the figure (or figures) you want on your garment.

# Cut me out