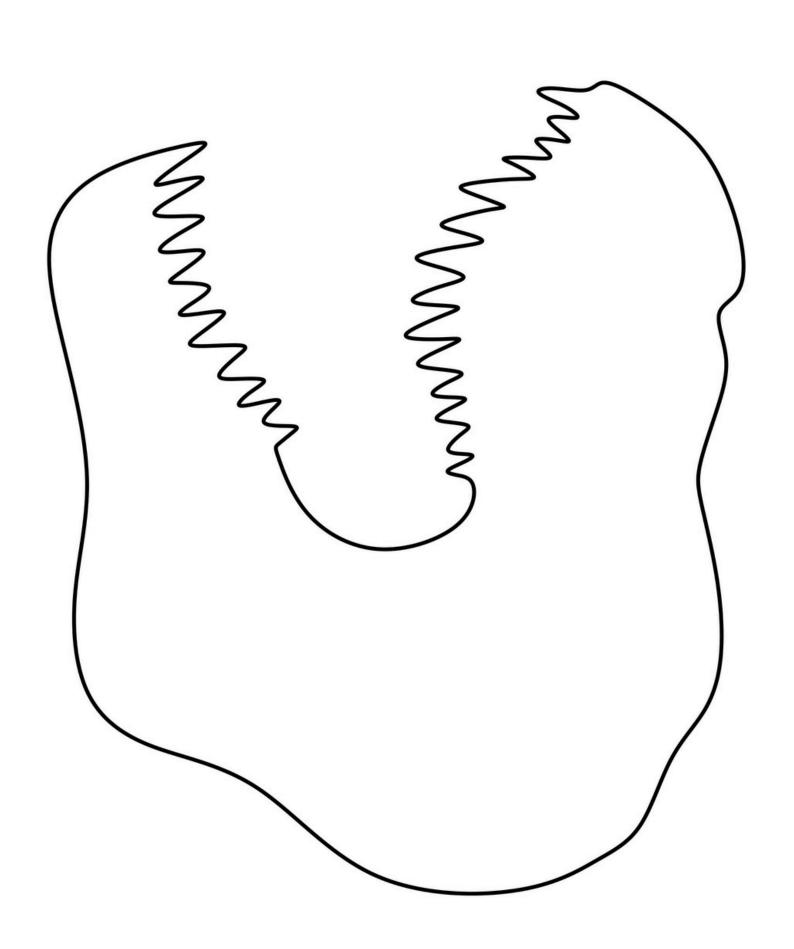

Cut or prick out the figure (or figures) you want on your garment.

# Cut me out