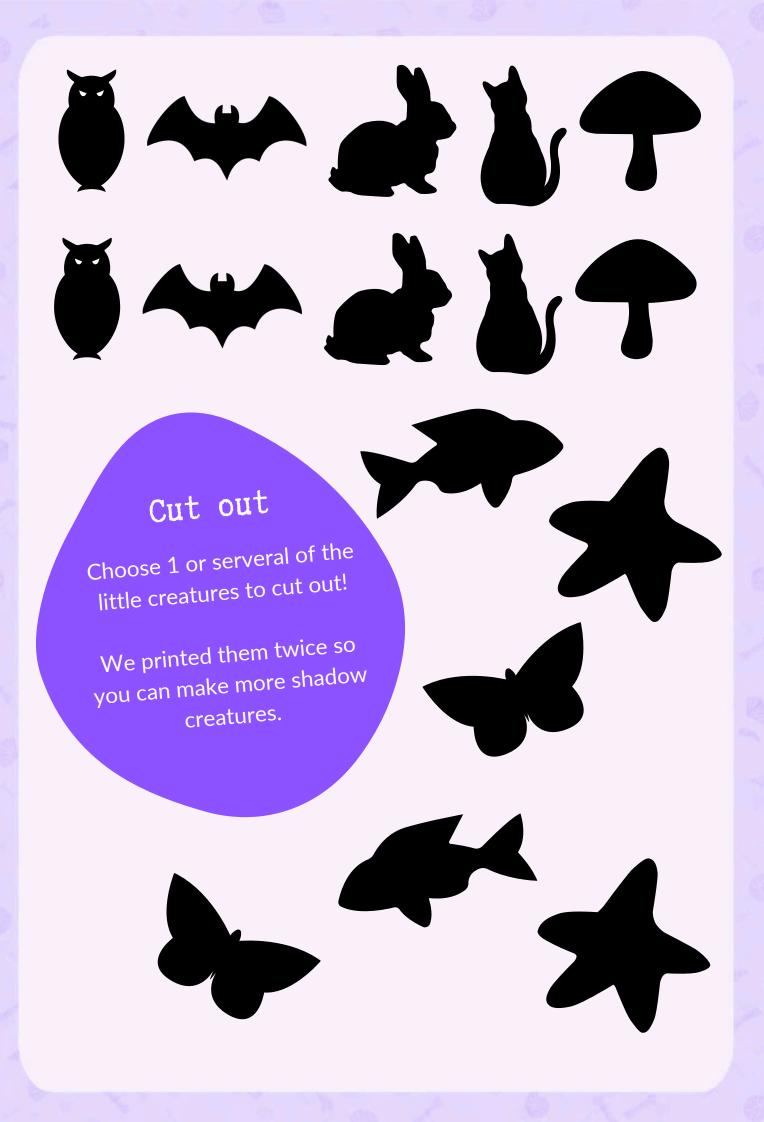

Cut out the figures shown on page 3.

You can choose 1 or several of them.

Step 3

Glue a cut-out creature onto the cling wrap at the top.

Cut a bit of cling wrap and stretch it over the opening of the cardboard roll.