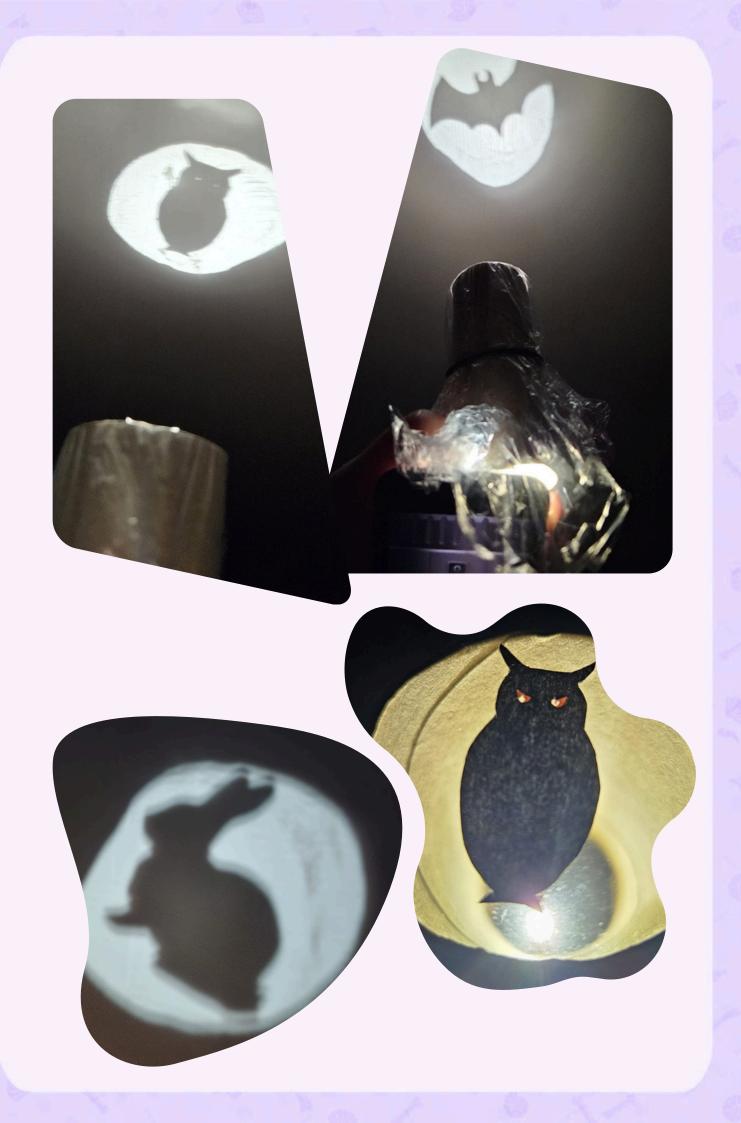

Cut out the figures shown on page 3.

You can choose 1 or several of them.

Step 3

Glue a cut-out creature onto the cling wrap at the top.

Cut a bit of cling wrap and stretch it over the opening of the cardboard roll.

Secure it with a rubber band.

## Step 4

Make the room completely dark and shine the flashlight through the roll from the bottom.

Your shadow creature will now appear on the wall!

## Tip!

Have a look at the photos on page 2 as an example. Need help?
Ask an adult assistant!